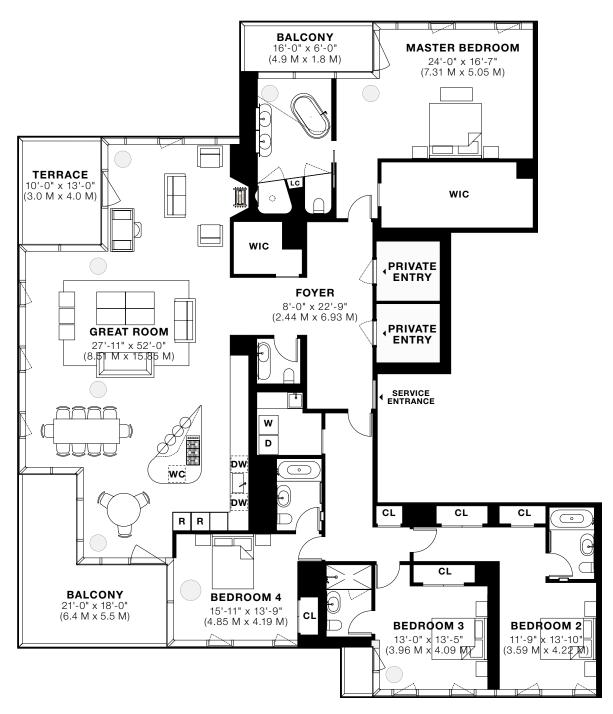

## PH52A 4 BED ROOM SOARING CEILINGS 4.5 BATH ROOM 1 PRIVATE TERRACE 2 PRIVATE BALCONIES INTERIOR 3,658 S.F. 340 S.M. CROWN RESIDENCE EXTERIOR 510 S.F. 47.4 S.M. 56 LEONARD HERZOG A DE MEURON CROWN PERSON ARD HERZOG A DE MEURON LEONARD HERZ