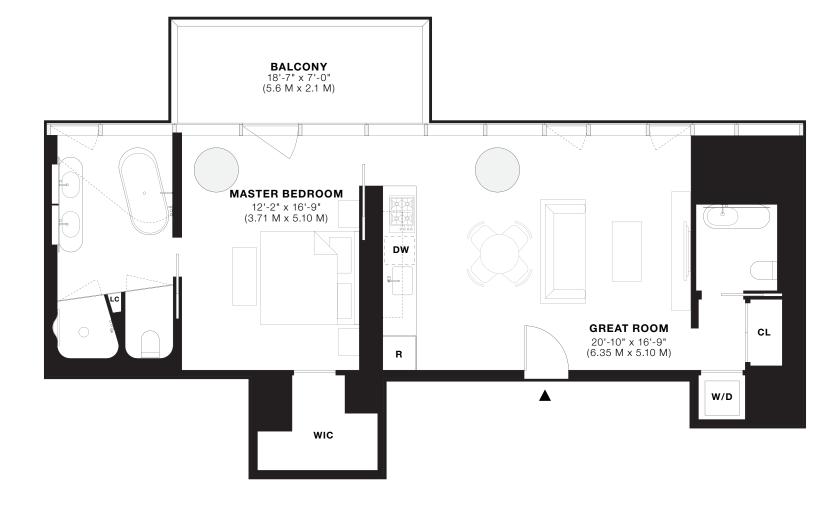

16A
EAST
1 BED
ROOM
SOARING CEILINGS
1.5 BATH
ROOM
1 PRIVATE BALCONY
INTERIOR
1,027 S.F.
95.4 S.M.
COLUMN RESIDENCE
EXTERIOR
130 S.F.
12.1 S.M.

56
LEONARD
PERIOR DE MELICION
LEGICACIÓN DE ILLE MELICION
LEGICACIÓN DE LEGICACIÓN DE MELICION
LEGICACIÓN DE MELICION
LEGICACIÓN DE LEGICACIÓN DE MELICION
LEGICACIÓN DE LE