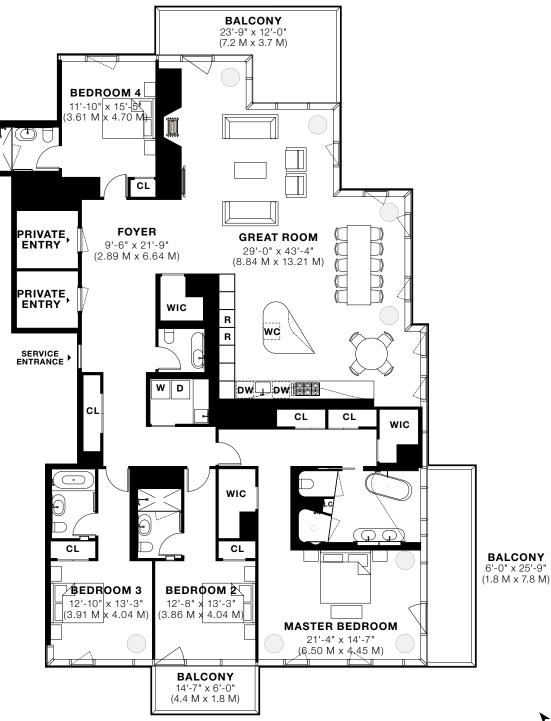

47 EAST 4 BED ROOM SOARING CEILINGS 4.5 BATH ROOM 3 PRIVATE BALCONIES INTERIOR 3,371 S.F. 313.3 S.M. COLUMN RESIDENCE EXTERIOR 451 S.F. 41.9 S.M. 56 LOODALD

LEONARD STREET