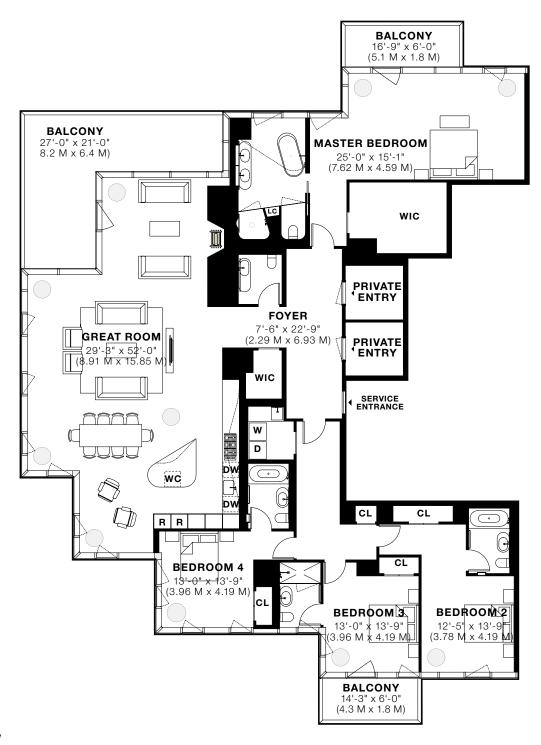

WEST
4 BED
ROOM
SOARING CEILINGS
4.5 BATH
ROOM
3 PRIVATE BALCONIES
INTERIOR
3,576 S.F.
332.3 S.M.
COLUMN RESIDENCE
EXTERIOR
533 S.F.
49.5 S.M.

LEONARD
AIGHT SERVER DE MEURON
COLUMN RESIDENCE
EXTERIOR
533 S.F.
49.5 S.M.