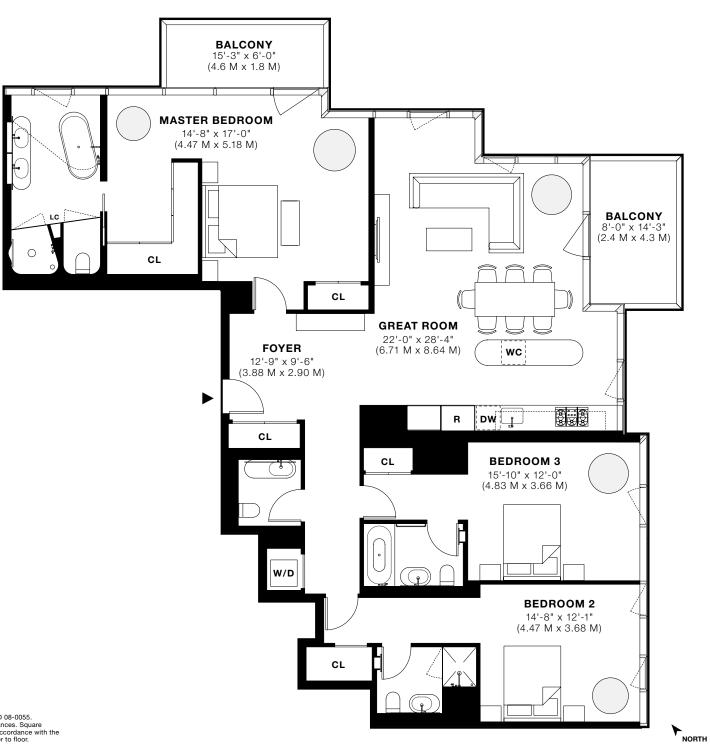

35A
EAST
3 BED
ROOM
SOARING CEILINGS
3.5 BATH
ROOM
2 PRIVATE BALCONIES
INTERIOR
2,175 S.F.
202.1 S.M.
COLUMN RESIDENCE
EXTERIOR
202 S.F.
18.8 S.M.
56
LEONARD
LEONARD

Exclusive Sales & Marketing: Corcoran Sunshine 212.965.1500, 56leonardtribeca.com

The Complete Offering Terms are in an Offering Plan available from Sponsor. File No. CD 08-0055. All dimensions are approximate and subject to normal construction variances and tolerances. Square footage exceeds the usable floor area. Sponsor reserves the right to make changes in accordance with the terms of the Offering Plan. Plans and dimensions may contain minor variations from floor to floor.