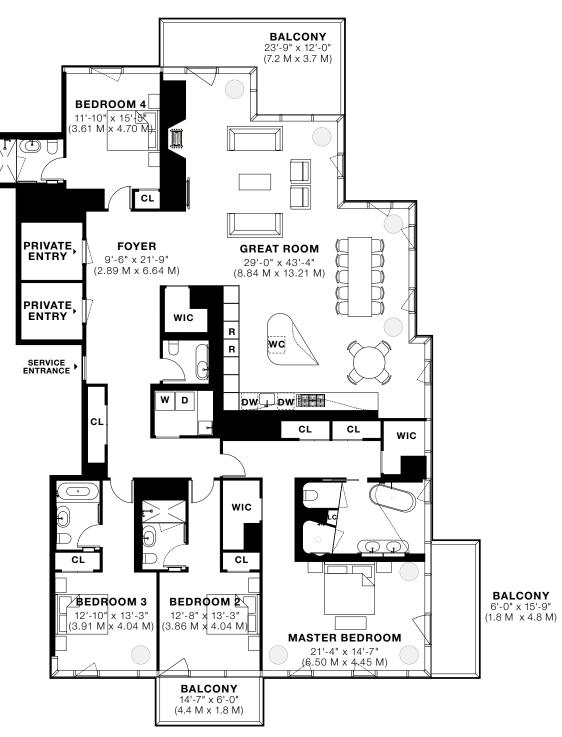

49 EAST 4 BED ROOM SOARING CEILINGS 4.5 BATH ROOM 3 PRIVATE BALCONIES INTERIOR 3,371 S.F. 313.3 S.M. COLUMN RESIDENCE EXTERIOR 391 S.F. 36.3 S.M. 56 LECOMARD

LEONARD STREET

Exclusive Sales & Marketing: Corcoran Sunshine 212.965.1500, 56leonardtribeca.com

The Complete Offering Terms are in an Offering Plan available from Sponsor. File No. CD 08-0055. All dimensions are approximate and subject to normal construction variances and tolerances. Square footage exceeds the usable floor area. Sponsor reserves the right to make changes in accordance with the terms of the Offering Plan. Plans and dimensions may contain minor variations from floor to floor.