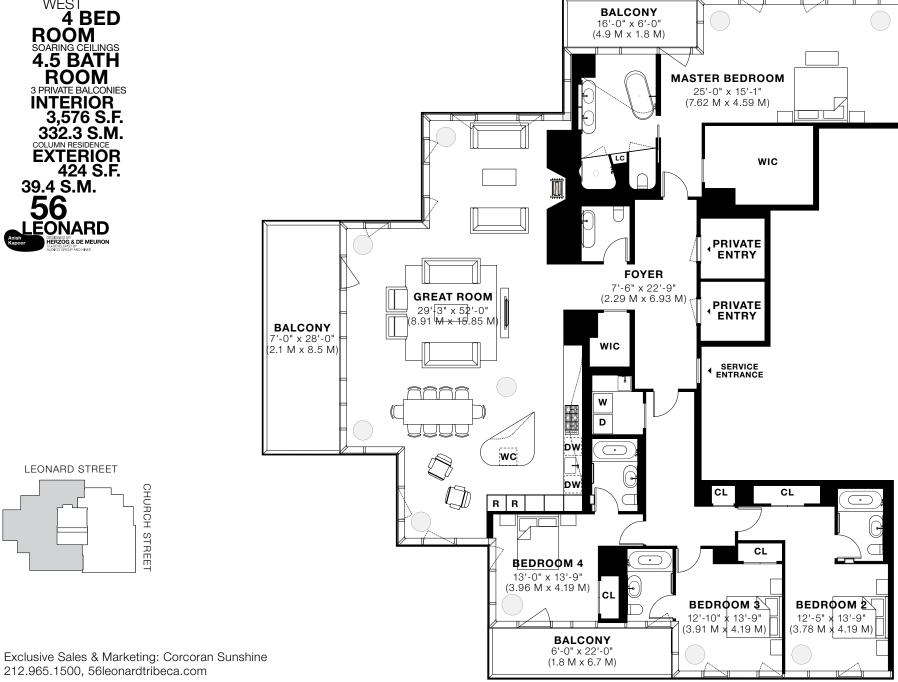

WĒST 4 BED **ROOM** soaring ceilings 4.5 BATH ROOM 3 PRIVATE BALCONIES INTERIOR 3,576 S.F. 332.3 S.M. COLUMN RESIDENCE EXTERIOR 424 S.F. 39.4 S.M. 56 LEONARD DESIGNED BY HERZOG & DE MEURON

212.965.1500, 56leonardtribeca.com

The Complete Offering Terms are in an Offering Plan available from Sponsor. File No. CD 08-0055. All dimensions are approximate and subject to normal construction variances and tolerances. Square footage exceeds the usable floor area. Sponsor reserves the right to make changes in accordance with the terms of the Offering Plan. Plans and dimensions may contain minor variations from floor to floor.