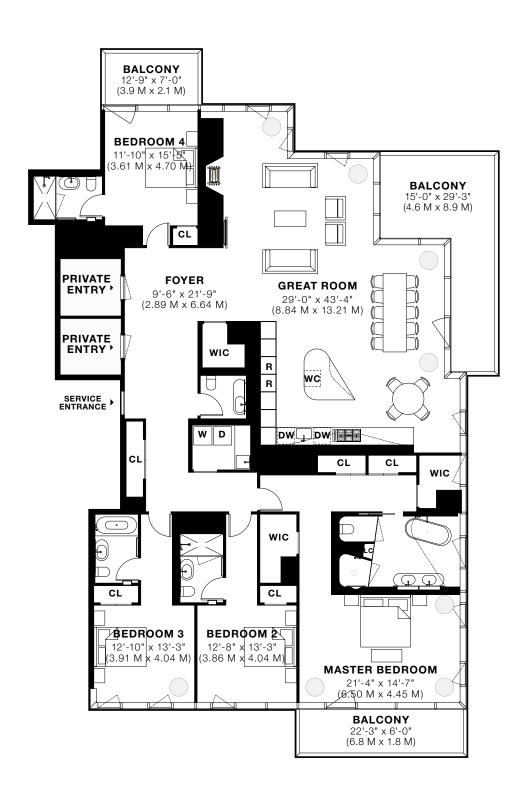

46
EAST
4 BED
ROOM
SOARING CEILINGS
4.5 BATH
ROOM
3 PRIVATE BALCONIES
INTERIOR
3,371 S.F.
313.3 S.M.
COLUMN RESIDENCE
EXTERIOR
495 S.F.
46 S.M.
56
LEONARD

Exclusive Sales & Marketing: Corcoran Sunshine 212.965.1500, 56leonardtribeca.com