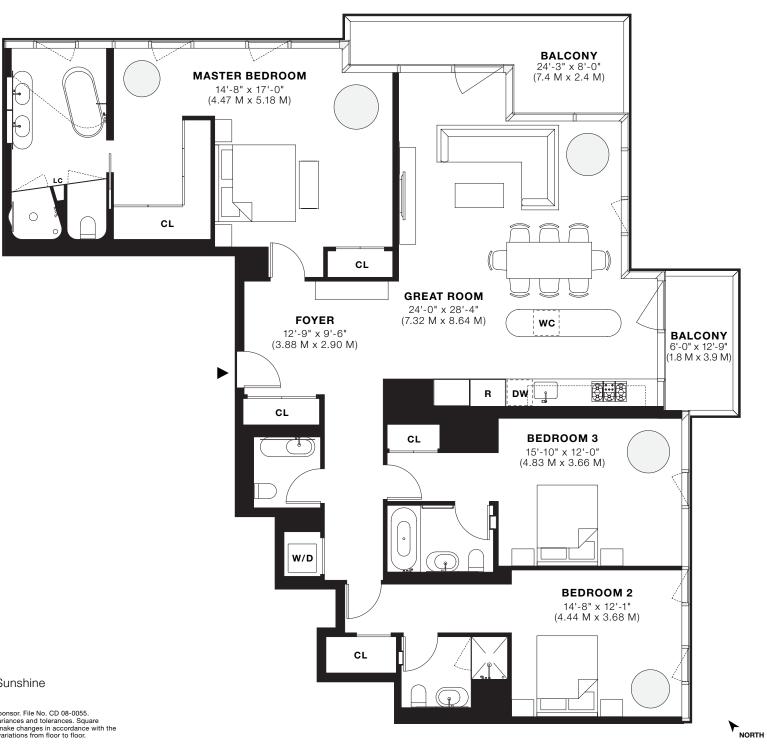

32A 3 BED ROOM SOARING CEILINGS 3.5 BATH ROOM 2 PRIVATE BALCONIES INTERIOR
2,175 S.F.
202.1 S.M.
COLUMN RESIDENCE
EXTERIOR 207 S.F. 19.2 S.M. HERZOG & DE MEURON

Exclusive Sales & Marketing: Corcoran Sunshine 212.965.1500, 56leonardtribeca.com

The Complete Offering Terms are in an Offering Plan available from Sponsor. File No. CD 08-0055. All dimensions are approximate and subject to normal construction variances and tolerances. Square footage exceeds the usable floor area. Sponsor reserves the right to make changes in accordance with the terms of the Offering Plan. Plans and dimensions may contain minor variations from floor to floor.