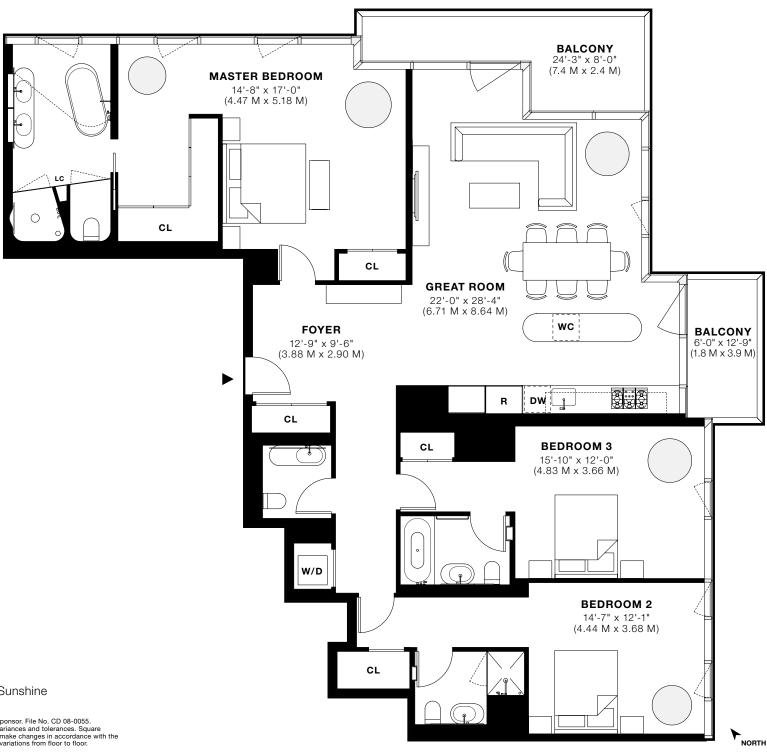

30A EAST 3 BED ROOM SOARING CEILINGS 3.5 BATH ROOM 2 PRIVATE BALCONIES 2 PRIVATE BALCONIES
INTERIOR
2,175 S.F.
202.1 S.M.
COLUMN RESIDENCE
EXTERIOR 207 S.F. 19.2 S.M. HERZOG & DE MEURON

Exclusive Sales & Marketing: Corcoran Sunshine 212.965.1500, 56leonardtribeca.com

The Complete Offering Terms are in an Offering Plan available from Sponsor. File No. CD 08-0055. All dimensions are approximate and subject to normal construction variances and tolerances. Square footage exceeds the usable floor area. Sponsor reserves the right to make changes in accordance with the terms of the Offering Plan. Plans and dimensions may contain minor variations from floor to floor.