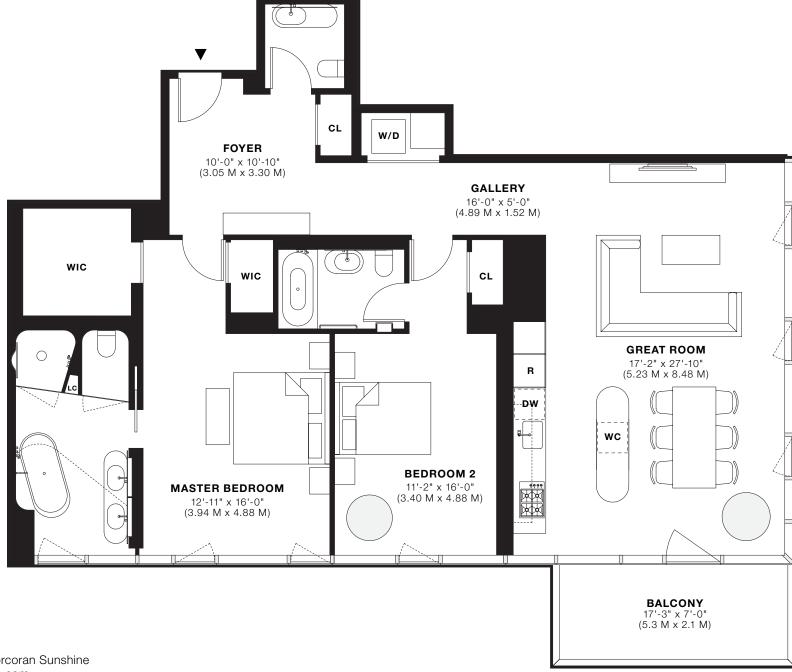

29B
EAST
2 BED
ROOM
SOARING CEILINGS
2.5 BATH
ROOM
1 PRIVATE BALCONY
INTERIOR
1,668 S.F.
155 S.M.
COLUMN RESIDENCE
EXTERIOR
121 S.F.
11.2 S.M.

11.2 S.M.

156
LEONARD
PRIVATE OF THE MEURON
PRIVATE BALCONY
INTERIOR
1,668 S.F.
1,668