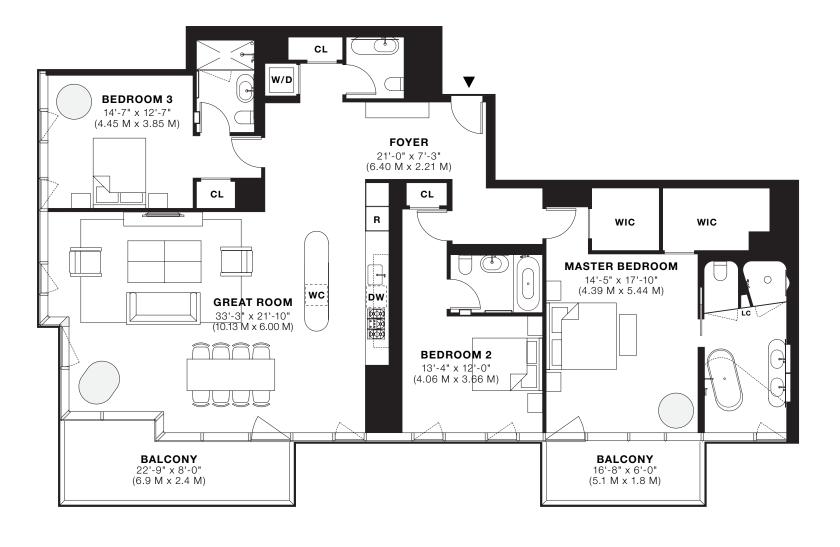

18A
WEST
3 BED
ROOM
SOARING CEILINGS
3.5 BATH
ROOM
2 PRIVATE BALCONIES
INTERIOR
2,303 S.F.
214 S.M.
COLUMN RESIDENCE
EXTERIOR
254 S.F.
23.6 S.M.
56
LEONARD
PRIVATE BALCONIES
INTERIOR
1,303 S.F.
214 S.M.
COLUMN RESIDENCE
EXTERIOR
254 S.F.
254 S.F.
254 S.F.
214 S.M.
COLUMN RESIDENCE
EXTERIOR
254 S.F.
254 S.F.
254 S.F.