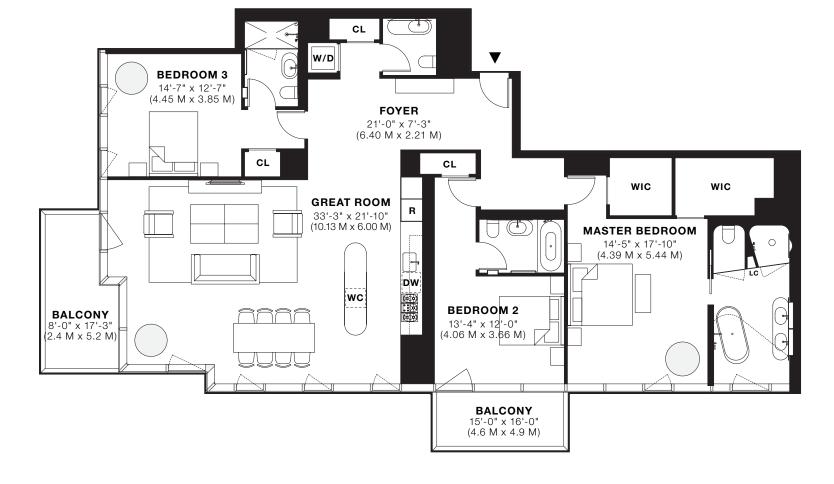

TA
WEST
3 BED
ROOM
SOARING CEILINGS
3.5 BATH
ROOM
2 PRIVATE BALCONIES
INTERIOR
2,303 S.F.
214 S.M.
COLUMN RESIDENCE
EXTERIOR
212 S.F.
19.7 S.M.

TO THE TO T

Exclusive Sales & Marketing: Corcoran Sunshine 212.965.1500, 56leonardtribeca.com

The Complete Offering Terms are in an Offering Plan available from Sponsor. File No. CD 08-0055. All dimensions are approximate and subject to normal construction variances and tolerances. Square footage exceeds the usable floor area. Sponsor reserves the right to make changes in accordance with the terms of the Offering Plan. Plans and dimensions may contain minor variations from floor to floor.