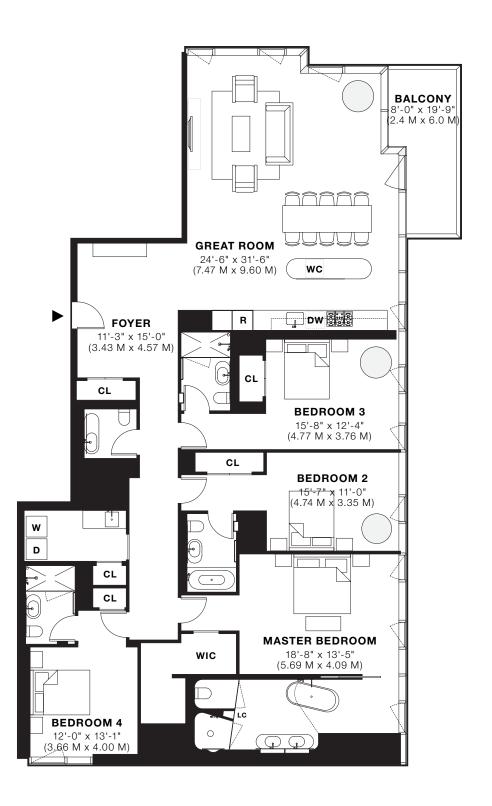

15B
EAST
4 BED
ROOM
SOARING CEILINGS
4.5 BATH
ROOM
1 PRIVATE BALCONY
INTERIOR
2,924 S.F.
271.7 S.M.
COLUMN RESIDENCE
EXTERIOR
137 S.F.
12.7 S.M.
LEONARD
PRESIDENCE DE MEURON
ALECTOR AND PRESIDENCE
LEONARD
ALECTOR AND PRESIDENCE AND