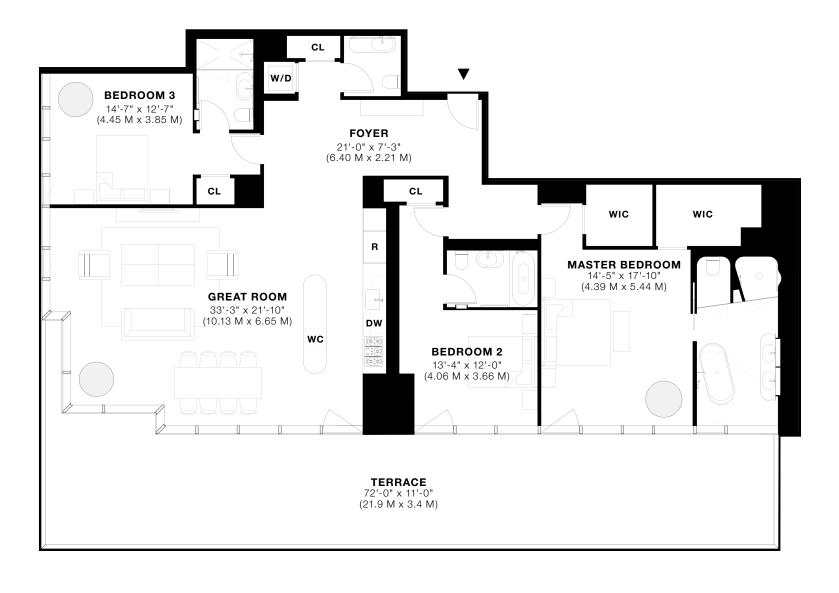

TIA
WEST
3 BED
ROOM
SOARING CEILINGS
3.5 BATH
ROOM
1 PRIVATE TERRACE
INTERIOR
2,309 S.F.
214.6 S.M.
COLUMN RESIDENCE
EXTERIOR
822 S.F.
76.4 S.M.
LEONARD
LEONARD
LEONARD
LEONARD
LEONARD
LEONARD

Exclusive Sales & Marketing: Corcoran Sunshine 212.965.1500, 56leonardtribeca.com